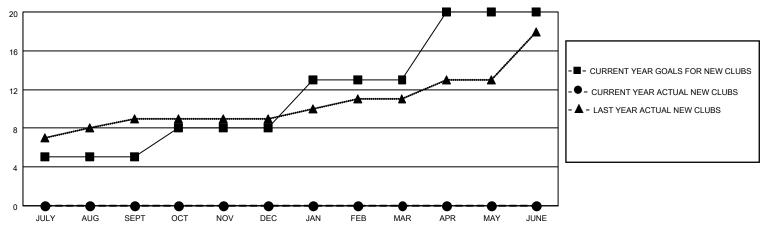

## GOALS AND ACTUAL NEW CLUBS CUMULATIVE

## MONTHLY MEMBERSHIP PROGRESS REPORT

LOCATION INDIA District 321C2 Results as of: 7/31/2022

| Clubs RESULTS FOR 2022-2023 |   |   |   | Members RESULTS FOR 2022-2023 |    |    |     |
|-----------------------------|---|---|---|-------------------------------|----|----|-----|
|                             |   |   |   |                               |    |    |     |
| JULY/AUG/SEPT               | 5 | 0 | 0 | JULY/AUG/SEPT                 | 10 | 42 | 131 |
| OCT/NOV/DEC                 | 3 | 0 | 0 | OCT/NOV/DEC                   | 20 | 0  | 0   |
| JAN/FEB/MAR                 | 5 | 0 | 0 | JAN/FEB/MAR                   | 20 | 0  | 0   |
| APR/MAY/JUNE                | 7 | 0 | 0 | APR/MAY/JUNE                  | 0  | 0  | 0   |