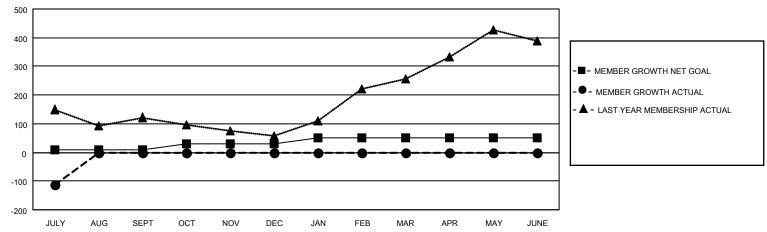

## GOALS AND ACTUAL MEMBERS CUMULATIVE

| DROPPED CLUBS: 0 |     | 13 CLUBS OF 84 ADDED 1 OR<br>MORE NEW MEMBERS | GENDER DISTRIBUTION                   |                |  |
|------------------|-----|-----------------------------------------------|---------------------------------------|----------------|--|
|                  |     | WORE NEW WEINBERS                             | MALE                                  | 1,836 (59.24%) |  |
|                  |     |                                               | FEMALE                                | 1,263 (40.76%) |  |
| DROPPED MEMBERS  |     |                                               | NON BINARY                            | 0 (0.00%)      |  |
|                  |     |                                               | PREFER NOT TO ANSWER                  | 0 (0.00%)      |  |
| DECEASED         | 2   |                                               |                                       |                |  |
| CLUB CANCELLED   | 0   | CLICK HERE FOR CUMULATIVE                     | TOTAL FAMILY UNIT MEMBERS 2,397       |                |  |
| OTHER            | 129 | MEMBERSHIP DATA                               |                                       |                |  |
| TOTAL            | 131 |                                               | FAMILY MEMBERS PAYING HALF DUES 1,646 |                |  |
|                  |     |                                               |                                       |                |  |

## MONTHLY MEMBERSHIP PROGRESS REPORT

LOCATION INDIA District 321C2 Results as of: 7/31/2022

| Clubs RESULTS FOR 2022-2023 |   |   |   | Members RESULTS FOR 2022-2023 |    |    |     |
|-----------------------------|---|---|---|-------------------------------|----|----|-----|
|                             |   |   |   |                               |    |    |     |
| JULY/AUG/SEPT               | 5 | 0 | 0 | JULY/AUG/SEPT                 | 10 | 42 | 131 |
| OCT/NOV/DEC                 | 3 | 0 | 0 | OCT/NOV/DEC                   | 20 | 0  | 0   |
| JAN/FEB/MAR                 | 5 | 0 | 0 | JAN/FEB/MAR                   | 20 | 0  | 0   |
| APR/MAY/JUNE                | 7 | 0 | 0 | APR/MAY/JUNE                  | 0  | 0  | 0   |